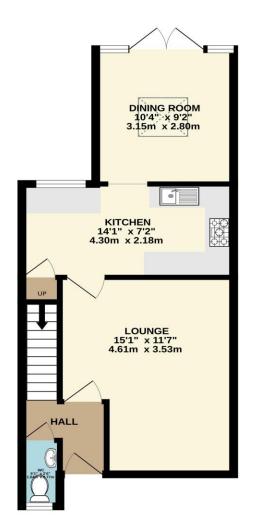

GROUND FLOOR 415 sq.ft. (38.6 sq.m.) approx.

1ST FLOOR 314 sq.ft. (29.2 sq.m.) approx.

TOTAL FLOOR AREA : 729 sq.ft. (67.7 sq.m.) approx. mpt has been made to ensure the accuracy of the floorplan contained here is, rooms and any other items are approximate and no responsibility is tak-statement. This plan is for illustrative purposes only and should be used : aser. The services, systems and appliances shown have not been tested a as to their operability or efficiency can be given. Made with Netropix 68202 is taken for any error, used as such by any sted and no guaracte

### ACCOMMODATION

ENTRANCE HALL

WC

LOUNGE: 15' 1" x 11' 7" Narrowing to 8'6" (4.59m x 3.53m KITCHEN: 15' 1" x 7' 2" (4.59m x 2.18m)

DINING AREA: 10' 4" x 9' 2" (3.15m x 2.79m)

#### **FIRST FLOOR**

BEDROOM 1: 11' 3" to front of wardrobes x 8' 7" (3.43m x 2.61m)

BEDROOM 2: 8' 9" x 8' 7" (2.66m x 2.61m)

BEDROOM 3: 7' 3" x 5' 7" (2.21m x 1.70m)

| BATHROOM      |
|---------------|
| OUTSIDE       |
| REAR GARDEN   |
| GARAGE        |
| PARKING SPACE |