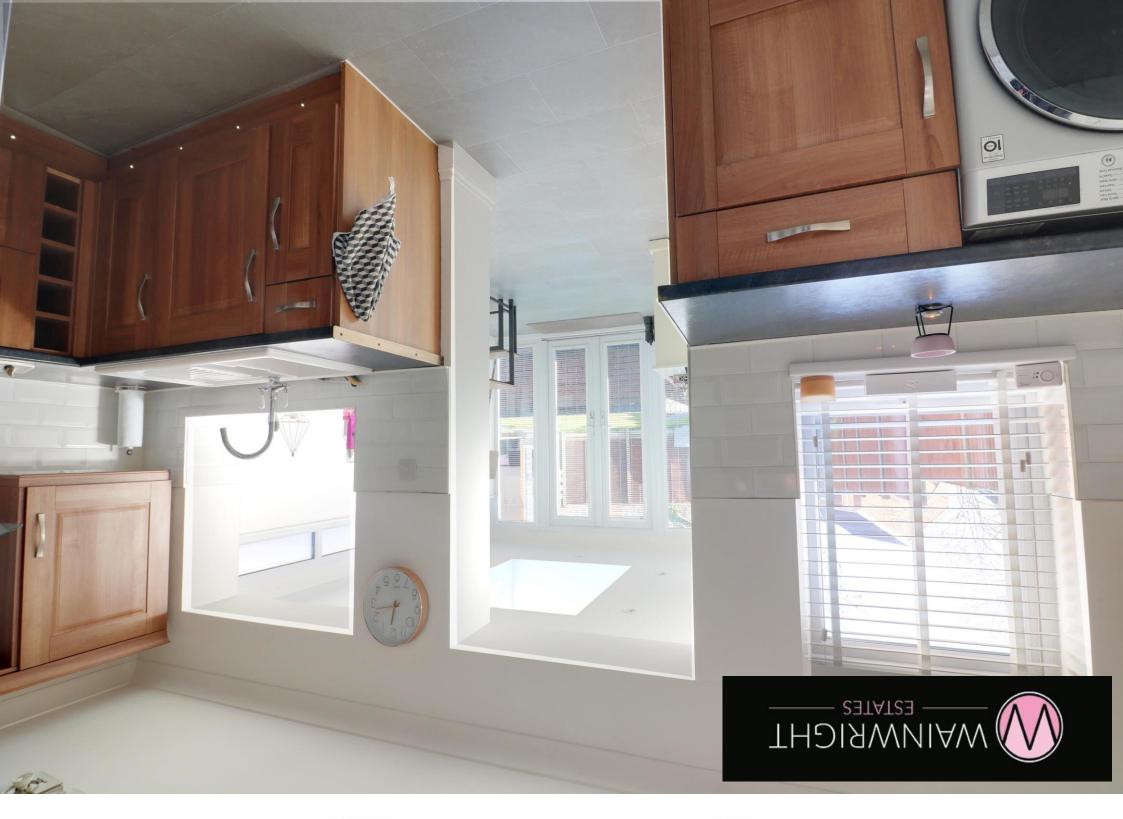

#### DESCRIPTION

This immaculately presented, EXTENDED Three bedroom end of terraced property is located in the ever popular residential location of the Tempest Estate in Waterlooville. Internally the current owners have kept and improved a beautiful home which downstairs has a focal point of a modern fitted kitchen with space for a slimline dishwasher, washing machine and fridge/freezer. The kitchen opens out onto the extension which can be utilised as a dining area overlooking your rear garden. There is also a generous sized lounge and handy downstairs cloakroom. Upstairs you will find two well proportioned double bedrooms and an additional single room as well as modern family bathroom suite. Outside in your private and secluded rear garden you will find a summerhouse with power and light as well as side pedestrian access to your driveway. Additional benefits come in the form of a garage in a block and the property is fully double glazed and has gas central heating. High levels of interest are expected so don't delay and book your viewing today.

### ACCOMMODATION

ENTRANCE HALL

WC

LOUNGE: 15' 1" x 11' 7" Narrowing to 8'6" (4.59m x 3.53m KITCHEN: 15' 1" x 7' 2" (4.59m x 2.18m)

DINING AREA: 10' 4" x 9' 2" (3.15m x 2.79m)