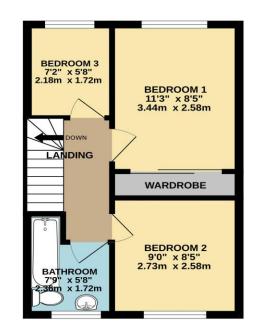

GROUND FLOOR 415 sq.ft. (38.6 sq.m.) approx.

1ST FLOOR 314 sq.ft. (29.2 sq.m.) approx.

TOTAL FLOOR AREA : 729 sq.ft. (67.7 sq.m.) approx. mpt has been made to ensure the accuracy of the floorplan contained here is, rooms and any other items are approximate and no responsibility is tak-statement. This plan is for illustrative purposes only and should be used : aser. The services, systems and appliances shown have not been tested a as to their operability or efficiency can be given. Made with Netropix 68202 is taken for any error, used as such by any sted and no guaracte

#### **FIRST FLOOR**

BEDROOM 1: 11' 3" to front of wardrobes x 8' 7" (3.43m x 2.61m)

BEDROOM 2: 8' 9" x 8' 7" (2.66m x 2.61m)

BEDROOM 3: 7' 3" x 5' 7" (2.21m x 1.70m)

| BATHROOM      |
|---------------|
| OUTSIDE       |
| REAR GARDEN   |
| GARAGE        |
| PARKING SPACE |