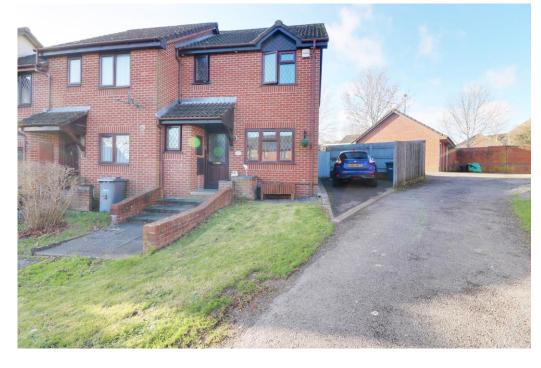

## **15 Damask Gardens**

Tempest, Waterlooville PO7 8QZ

#### DESCRIPTION

This immaculately presented, EXTENDED Three bedroom end of terraced property is located in the ever popular residential location of the Tempest Estate in Waterlooville. Internally the current owners have kept and improved a beautiful home which downstairs has a focal point of a modern fitted kitchen with space for a slimline dishwasher, washing machine and fridge/freezer. The kitchen opens out onto the extension which can be utilised as a dining area overlooking your rear garden. There is also a generous sized lounge and handy downstairs cloakroom. Upstairs you will find two well proportioned double bedrooms and an additional single room as well as modern family bathroom suite. Outside in your private and secluded rear garden you will find a summerhouse with power and light as well as side pedestrian access to your driveway. Additional benefits come in the form of a garage in a block and the property is fully double glazed and has gas central heating. High levels of interest are expected so don't delay and book your viewing today.