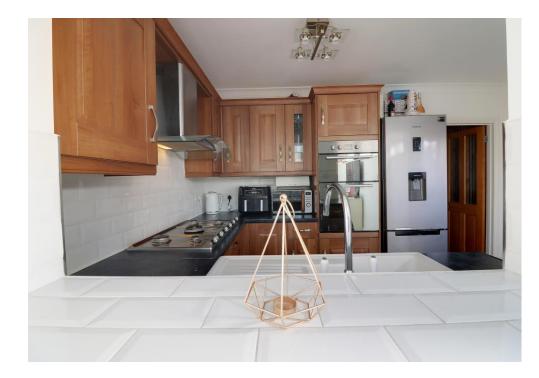

#### DESCRIPTION

This immaculately presented, EXTENDED Three bedroom end of terraced property is located in the ever popular residential location of the Tempest Estate in Waterlooville. Internally the current owners have kept and improved a beautiful home which downstairs has a focal point of a modern fitted kitchen with space for a slimline dishwasher, washing machine and fridge/freezer. The kitchen opens out onto the extension which can be utilised as a dining area overlooking your rear garden. There is also a generous sized lounge and handy downstairs cloakroom. Upstairs you will find two well proportioned double bedrooms and an additional single room as well as modern family bathroom suite. Outside in your private and secluded rear garden you will find a summerhouse with power and light as well as side pedestrian access to your driveway. Additional benefits come in the form of a garage in a block and the property is fully double glazed and has gas central heating. High levels of interest are expected so don't delay and book your viewing today.