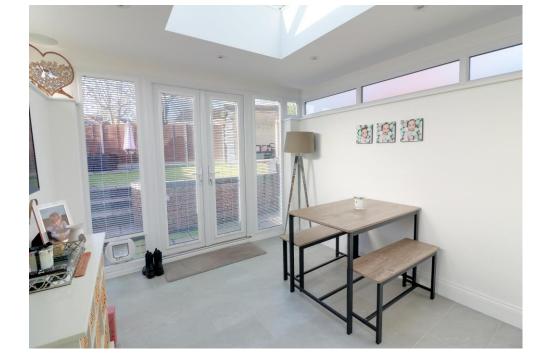

### ACCOMMODATION

ENTRANCE HALL

WC

LOUNGE: 15' 1" x 11' 7" Narrowing to 8'6" (4.59m x 3.53m KITCHEN: 15' 1" x 7' 2" (4.59m x 2.18m)

DINING AREA: 10' 4" x 9' 2" (3.15m x 2.79m)