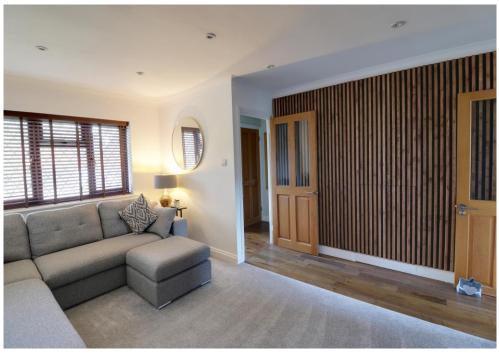

### ACCOMMODATION

ENTRANCE HALL

WC

LOUNGE: 15' 1" x 11' 7" Narrowing to 8'6" (4.59m x 3.53m KITCHEN: 15' 1" x 7' 2" (4.59m x 2.18m)

DINING AREA: 10' 4" x 9' 2" (3.15m x 2.79m)