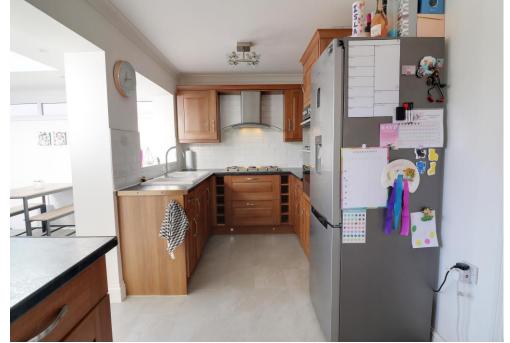

#### DESCRIPTION

This immaculately presented, EXTENDED Three bedroom end of terraced property is located in the ever popular residential location of the Tempest Estate in Waterlooville. Internally the current owners have kept and improved a beautiful home which downstairs has a focal point of a modern fitted kitchen with space for a slimline dishwasher, washing machine and fridge/freezer. The kitchen opens out onto the extension which can be utilised as a dining area overlooking your rear garden. There is also a generous sized lounge and handy downstairs cloakroom. Upstairs you will find two well proportioned double bedrooms and an additional single room as well as modern family bathroom suite. Outside in your private and secluded rear garden you will find a summerhouse with power and light as well as side pedestrian access to your driveway. Additional benefits come in the form of a garage in a block and the property is fully double glazed and has gas central heating. High levels of interest are expected so don't delay and book your viewing today.